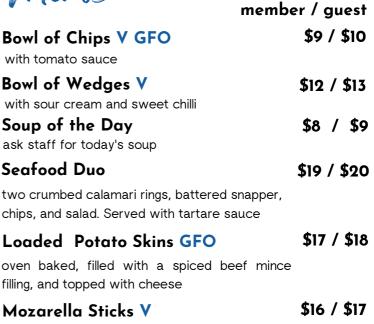

# MEALS AVAILABLE

11.30 - 2.00PM Monday - Friday

12.00 - 2.30PM Saturday & Sunday

Cabinet Display Available all day

Meals

with chips, salad and chunky tomato relish

Southern Style Chicken Tenders \$18 / \$19

fried, with chips, salad and chipotle mayonnaise

Cabinet Display

Our cabinet display is topped up daily, and items change regularly.

|                                                                        | member / guest         |                                                                                 | member / guest               |
|------------------------------------------------------------------------|------------------------|---------------------------------------------------------------------------------|------------------------------|
| Sandwiches                                                             | \$5.40 / \$6.00        | Full Wrap                                                                       | \$7.20 / \$8.00              |
| A variety of fillings                                                  |                        | A variety of fillings                                                           |                              |
| Toasted Sandwiches                                                     | \$6.30 / \$7.00        | 1/2 Wrap                                                                        | \$4.50 / \$5.00              |
| A variety of fillings                                                  |                        | A variety of fillings                                                           |                              |
| Focaccias/Bagels/Rolls<br>A variety of fillings                        | \$8.10 / \$9.00        | Cakes/Slices                                                                    | \$5.85 / \$6.50              |
| Frittata/Quiche                                                        | \$8.10 / \$9.00        | <b>Banana Bread</b><br>Toasted and served with butter                           | \$4.05 / \$4.50              |
| A variety of flavours & fillings                                       |                        |                                                                                 |                              |
| <b>Croissants</b><br>A variety of fillings                             | \$5.85 / \$6.50        | Fruit Toast<br>Toasted and served with butter                                   | \$4.05 / \$4.50              |
| <b>Pies, Pasties, Sausage Roll</b><br>Served with chutney/tomato sauce | s \$7.20 / \$8.00      | <b>Scones</b><br>Served with jam and cream                                      | \$4.50 / \$5.00              |
| <b>Brekky Burger</b><br>Bacon, cheese, egg, and tomato reli            | <b>\$8.10 / \$9.00</b> | <b>Protein Balls</b><br>Strawberry Coconut, Chocolate Coconu<br>& Peanut Butter | <b>\$2.25 / \$2.50</b><br>t, |